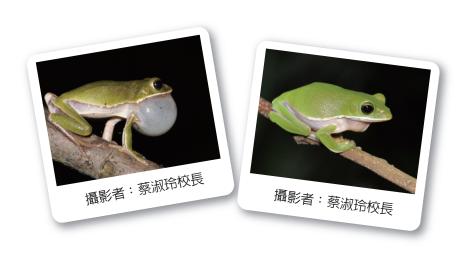

### Zhu-Lou Tree Frogs

■ 教學領域 語言學習領域-英語

■ 教學對象 國小六年級學生

■ 設計者 蔡永澤

#### Zhu-Lou Tree Frogs

Part A: Cloze Test

Word Bank: frogs protect eggs trees tadpoles farmlands specie

Zhu-Lou Tree Frogs are a species of frog in Chiayi County.

They are special because they live in \_\_\_\_\_\_\_. You can find them in farmlands and forests. In the breeding season, the tree frogs lay \_\_\_\_\_\_\_ in ponds and puddles. The eggs hatch and become \_\_\_\_\_\_ in 3 to 4 days. Then the tadpoles become \_\_\_\_\_\_ in 50 to 80 days. People cut down forests and pollute \_\_\_\_\_\_. This puts Zhu-Luo Tree Frogs in danger. They may lose their homes. These frogs are only found in Taiwan. They are a protected \_\_\_\_\_\_. Let's \_\_\_\_\_ them together.