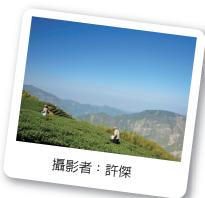

## Walking in the Clouds: Alisan

■ 教學領域 語言學習領域-英語

■ 教學對象 國小六年級學生

■ 設計者 林玥秀

There are three mountain railways in the world now.

Alishan \_\_\_\_\_\_ Railway is one of them. People can take the \_\_\_\_\_\_ to Jhushan and see the sunrise there. The cloud formations are very \_\_\_\_\_\_, too. People called it "a sea of \_\_\_\_\_\_ ". The \_\_\_\_\_ time to see the view is the period between winter and \_\_\_\_\_\_.

Alishan is a very good place to visit in \_\_\_\_\_\_.

Characters: Narrator (N), Hugo (R1), Hebe (R2), Chorus

N: Hebe and her friend are going to have a trip on New Year holidays.

R1: Where are you going, Hebe?

R2: We're going to Alishan National Forest Recreation Area.

Chorus: They are going to Alishan National Forest Recreation

Area. Let's go.

R2: What can we do there?

R1: You can take a walk in the park.

N: You can see the beautiful sunrise.

Chorus: They can take a walk in the park and see the beautiful sunrise. What a wonderful place.

R1: Have a nice trip.

R2: Thank you. I hope the weather will be good.

Chorus: Hebe and her friend will have a nice trip there.